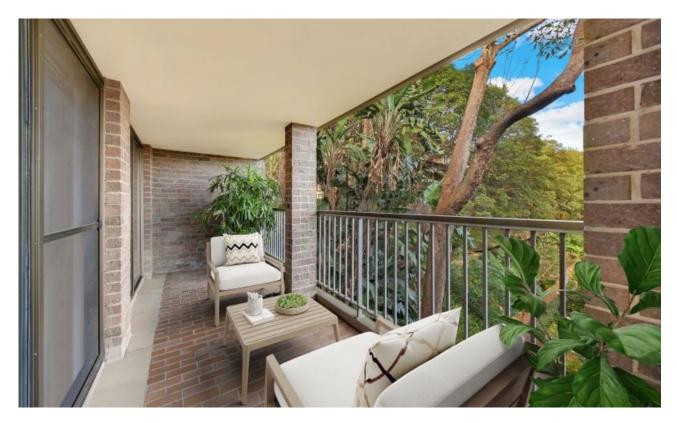

## Large 2 Bedroom Apartment - Freshly painted & new floating flooring

Elevated, ground floor apartment in a security complex in one of Waverton's most desirable streets

Combined Lounge/Dining has double sliding doors that open to full-width balcony with leafy outlook

North facing Main bedroom has built-in-robe, en-suite and private balcony.

Easy walk to North Sydney CBD & Station & Waverton station

• Oversized Lounge/Dining room that flows to a large entertainers undercover balcony