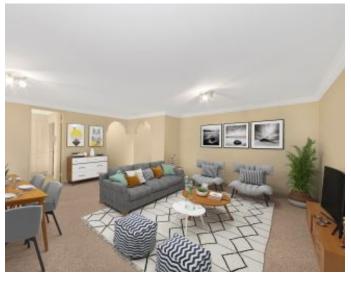

## Large 2 Bedroom Apartment - Freshly painted & new floating flooring

Elevated, ground floor apartment in a security complex in one of Waverton's most desirable streets

Combined Lounge/Dining has double sliding doors that open to full-width balcony with leafy outlook

North facing Main bedroom has built-in-robe, en-suite and private balcony.

Easy walk to North Sydney CBD & Station & Waverton station

• Oversized Lounge/Dining room that flows to a large entertainers undercover balcony